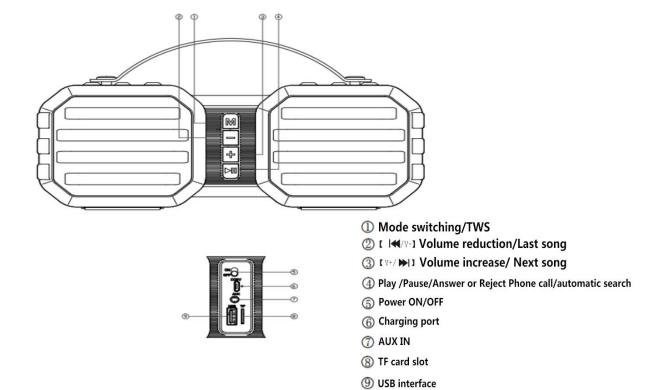

#### 1.Mode Switching /TWS

Short press: BT,FM,TF,U DISK,AUX IN.

Long press:Enter the TWS mode. After the connection is successful,

press and hold the M key to disconnect.

Short press for last item or last channel, long press for turning down the volume.

Short press for next item or next channel, long press for turning up the volume.

- 4. Play /Pause/Answer or Reject Phone call/automatic search;
- 1. Enter music mode, PALY/PAUSE;
- 2. Answer or Reject Phone call.
- 3. Long press and hold for 3 seconds to disconnect Bluetooth;
- 4. Enter FM mode, automatic search.
- (5). Power ON/OFF
- **6.**Charging port
- 7.AUX IN
- **8.**TF card slot.
- 9.USB interface