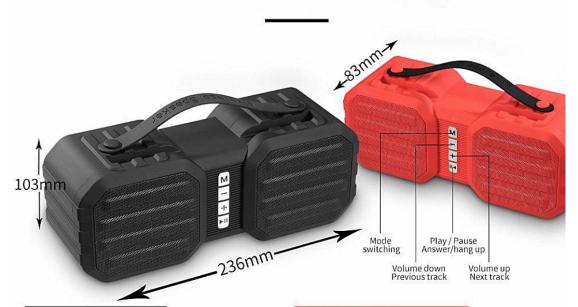

# Basic Information

- Model:570
- Item: Multi-function wireless speaker
- -Wireless version: 5.0
- -Charging method: Micro USB
- Net/Gross weight: 680g/775g
- Product size: 236X83X103mm
- Pacakge size: 241X88X108mm

#### 1.Mode Switching /TWS

Short press: BT,FM,TF,U DISK,AUX IN.

Long press:Enter the TWS mode. After the connection is successful,

press and hold the M key to disconnect.

Short press for last item or last channel, long press for turning down the volume.

Short press for next item or next channel, long press for turning up the volume.

- 4. Play /Pause/Answer or Reject Phone call/automatic search;
- 1. Enter music mode, PALY/PAUSE;
- 2. Answer or Reject Phone call.
- 3. Long press and hold for 3 seconds to disconnect Bluetooth;
- 4. Enter FM mode, automatic search.
- (5). Power ON/OFF
- **6.**Charging port
- 7.AUX IN
- **8.**TF card slot.
- 9.USB interface