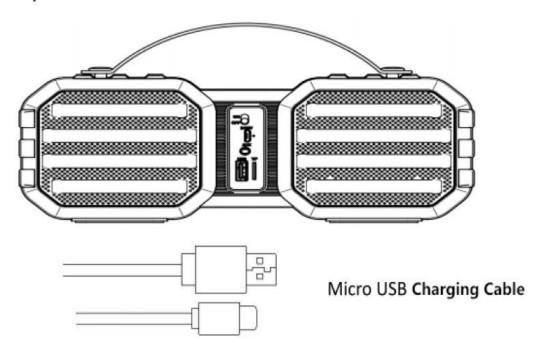

#### NOTE: CHARGE YOUR UNIT BY CONNECTING WITH YOUR PC VIA USB.

Package List:

- 1 \* Speaker
- 1\*Micro USB Charging Cable+1\*Audio cable
- 1 \*Instruction

Short press for next item or next channel, long press for turning up the volume.

- 4. Play /Pause/Answer or Reject Phone call/automatic search;
- 1. Enter music mode, PALY/PAUSE;
- 2. Answer or Reject Phone call.
- 3. Long press and hold for 3 seconds to disconnect Bluetooth;
- 4. Enter FM mode, automatic search.
- (5). Power ON/OFF
- **6.**Charging port
- 7.AUX IN
- **8.**TF card slot.
- 9.USB interface